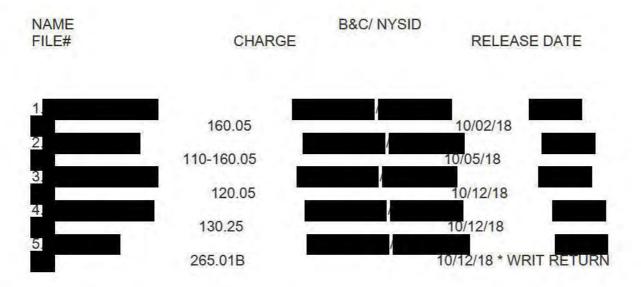

NAME PROJECTED DISCHARGE DATE NYSID

FILE CHARGE COMMENTS

Please be advise that these are projected discharge dates the facility can recalculate the sentenced time and change the date. If there are no changes the date will remain the same. Discharge pick-up can commence 24:00 hrs. of the day of discharge.