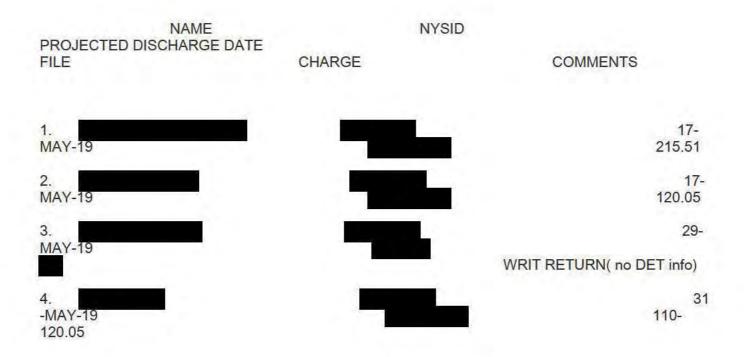

Cc: Davis, Crystal M. <Crystal M. <Crystal M. doc.nyc.gov>; Irvin, Lakisha <Lakisha.Irvin@doc.nyc.gov>

Subject: INS PICK-UPS EMTC MONTH OF MAY

Importance: High

Good Morning,

I have complied A list of the following inmates who meets the local law criteria to be transferred into your custody who projected discharge from EMTC falls in MAY:

NAME PROJECTED DISCHARGE DATE NYSID

FILE CHARGE COMMENTS

Please be advise that these are projected discharge dates the facility can recalculate the sentenced time and change the date. If there are no changes the date will remain the same. Discharge pick-up can commence 24:00 hrs. of the day of discharge.

### Thanks

Deshan Rainey #112

Captain | Population Management ICE Unit

New York City Department of Correction

Work: 718-546-4149 | Fax: 718-546-4467/4110

Email address: deshan.rainey@doc.nyc.gov

Socialize with us on FB | Twitter | YouTube