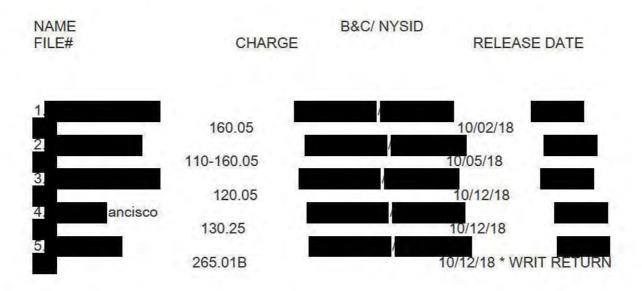

Cc: Davis, Crystal M. <Crystal M. <Crystal M. doc.nyc.gov>; Irvin, Lakisha <Lakisha.Irvin@doc.nyc.gov>

Subject: INS PICK-UPS EMTC MONTH OF MAY

Importance: High

Good Morning,

I have complied A list of the following inmates who meets the local law criteria to be transferred into your custody who projected discharge from EMTC falls in MAY:

NAME PROJECTED DISCHARGE DATE NYSID

FILE CHARGE COMMENTS

Please be advise that these are projected discharge dates the facility can recalculate the sentenced time and change the date. If there are no changes the date will remain the same. Discharge pick-up can commence 24:00 hrs. of the day of discharge.

### Thanks

Deshan Rainey #112

Captain | Population Management ICE Unit

New York City Department of Correction

Work: 718-546-4149 | Fax: 718-546-4467/4110

Email address: deshan.rainey@doc.nyc.gov

Socialize with us on FB | Twitter | YouTube